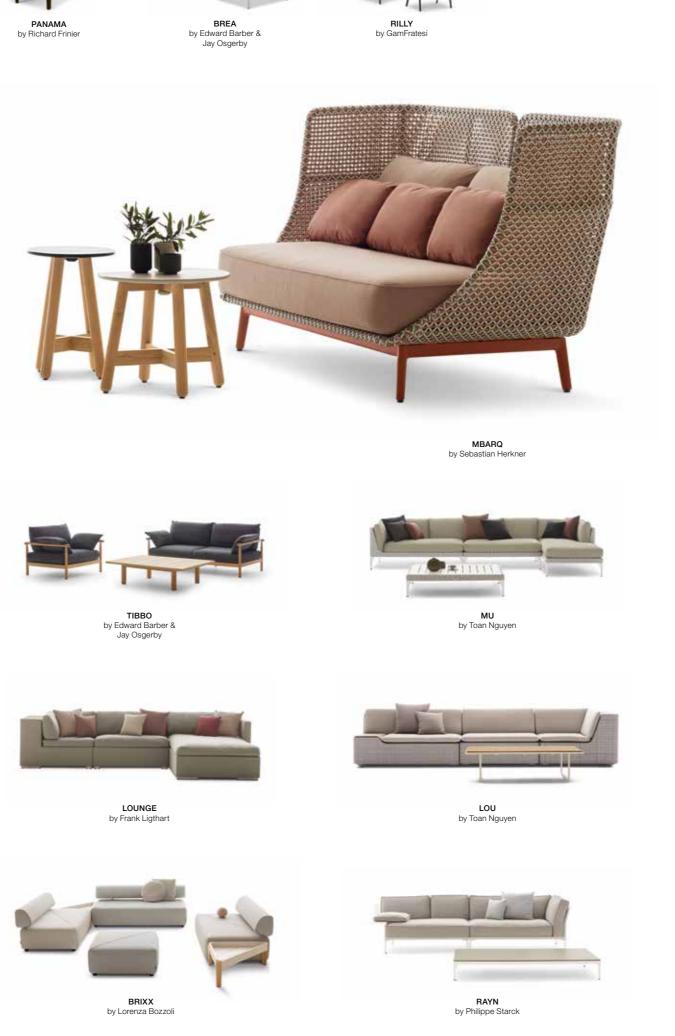

orld as open as the seas, select from a wide mood with fabrics, including BRIXX in DUNE Cove, SEAX

range of aquatic blues and greens, including AIIR in Nori, in Petrol Light or Petrol Dark sling fabric and cushions in















LOUNGE

bleach 066

RAYN

salina 085



TIGMI

**BRIGHT** 











**SWINGREST** 



COMBINE, COMPLEMENT AND COORDINATE COLORS WITH EASE

In regular workshops with world-renowned colorists, DEDON develops color worlds that coordinate beautifully across collections. Working with fiber, injection-molded polypropylene or rope from a variety of products, all in the same color tone, you can create sophisticated color worlds. Play with any and all DEDON products and colors to create the desired ambience for every setting.











## DINING **CHAIRS**











# LOUNGE CHAIRS