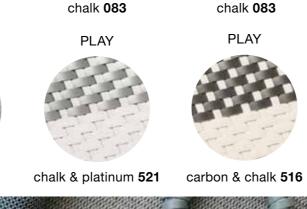

OPEN

pepper 115

**SWINGREST** 

chalk **083** 

**TANGO** 

Whites, natural tones and flashes of silver create an elegant- White Quartz), rope (SEALINE in Pristine), sling fabric (SEAX in

ly light color world. Play with a modern material mix of fiber Sail Dove), polypropylene (AlIR in Salt) and ceramic (a Taupe

silver beige 154

BELLMONDE

(BELLMONDE in Silver Gray, SEASHELL in Chalk, AHNDA in tabletop on a PORCINI side table in Carrara fiber).

**MBRACE** 

sea salt 140

BARCELONA