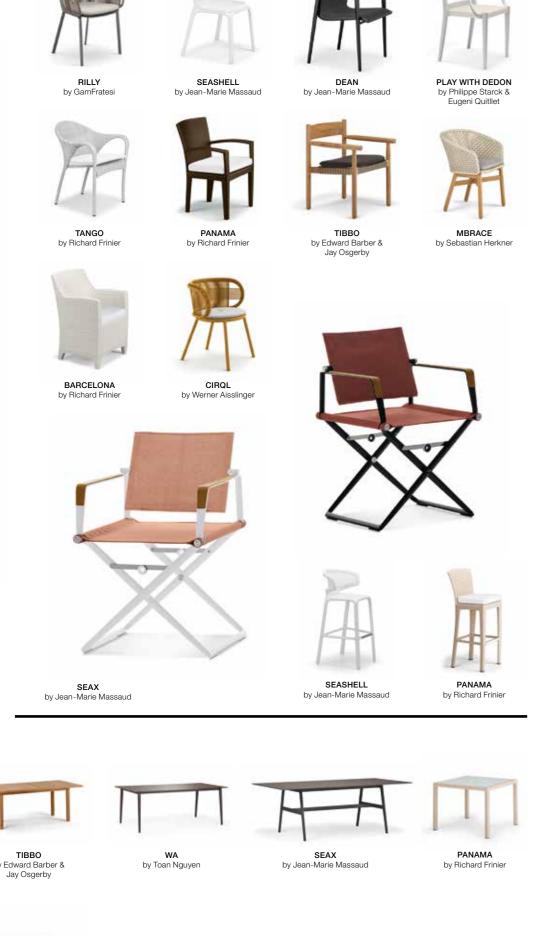

olor world as open as the seas, select from a wide mood with fabrics, including BRIXX in DUNE Cove, SEAX

range of aquatic blues and greens, including AIIR in Nori, in Petrol Light or Petrol Dark sling fabric and cushions in















LOUNGE

bleach 066

RAYN

salina 085



TIGMI

**BRIGHT** 











**SWINGREST** 



COMBINE, COMPLEMENT AND COORDINATE COLORS WITH EASE

In regular workshops with world-renowned colorists, DEDON develops color worlds that coordinate beautifully across collections. Working with fiber, injection-molded polypropylene or rope from a variety of products, all in the same color tone, you can create sophisticated color worlds. Play with any and all DEDON products and colors to create the desired ambience for every setting.











## DINING **CHAIRS**











# LOUNGE CHAIRS