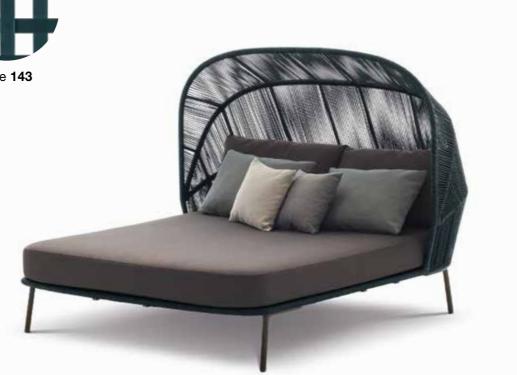

Dark colors convey bold sophistication. CIRQL in Onyx, Enrich this color world with teak-framed SEAYOU in Sail MBRACE in Arabica, MU in Vulcano, PANAMA in Bronze, Shade sling fabric. Other fabrics suitable to the mood inand SEALINE in Slate or Titan work wonderfully together. clude GLAN in Shale, MAR in Ash and COOL in Marengo.