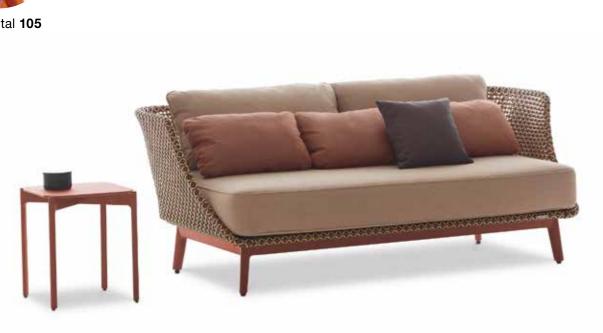

hance the open, oceanic



For a color world as open as the seas, select from a wide mood with fabrics, including BRIXX in DUNE Cove, SEAX

range of aquatic blues and greens, including AIIR in Nori, in Petrol Light or Petrol Dark sling fabric and cushions in















LOUNGE

bleach 066

RAYN

salina 085



TIGMI

**BRIGHT** 











**SWINGREST** 



COMBINE, COMPLEMENT AND COORDINATE COLORS WITH EASE

In regular workshops with world-renowned colorists, DEDON develops color worlds that coordinate beautifully across collections. Working with fiber, injection-molded polypropylene or rope from a variety of products, all in the same color tone, you can create sophisticated color worlds. Play with any and all DEDON products and colors to create the desired ambience for every setting.











## DINING **CHAIRS**











# LOUNGE CHAIRS