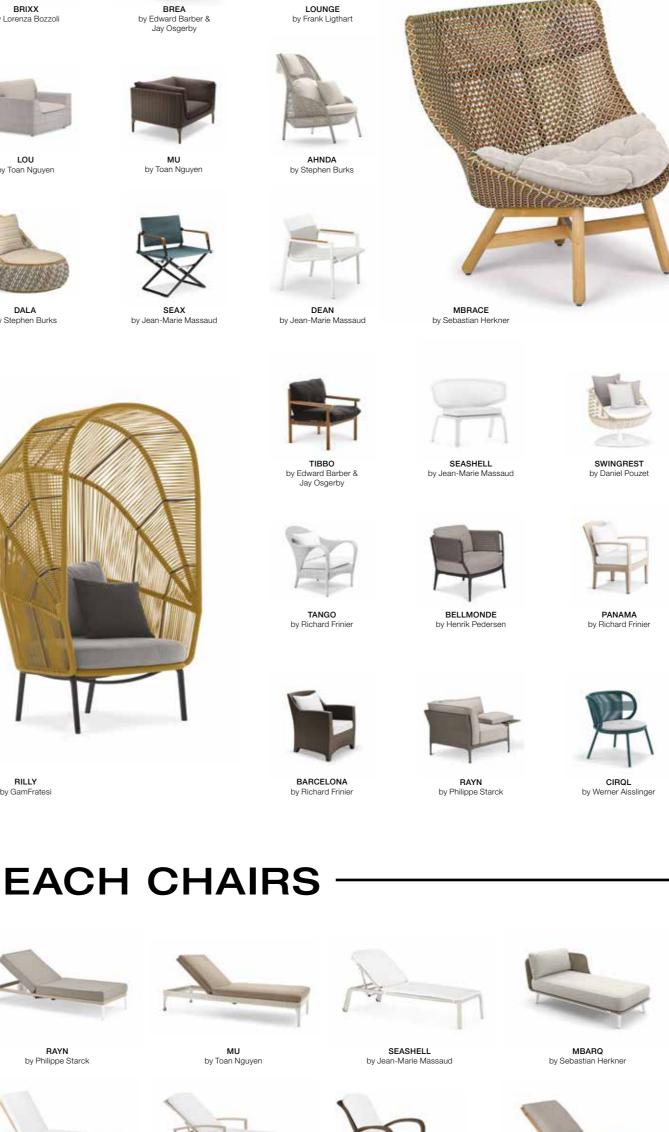

seas, select from a wide mood with fabrics, including BRIXX in DUNE Cove, SEAX

range of aquatic blues and greens, including AIIR in Nori, in Petrol Light or Petrol Dark sling fabric and cushions in















LOUNGE

bleach 066

RAYN

salina 085



TIGMI

**BRIGHT** 











**SWINGREST** 



COMBINE, COMPLEMENT AND COORDINATE COLORS WITH EASE

In regular workshops with world-renowned colorists, DEDON develops color worlds that coordinate beautifully across collections. Working with fiber, injection-molded polypropylene or rope from a variety of products, all in the same color tone, you can create sophisticated color worlds. Play with any and all DEDON products and colors to create the desired ambience for every setting.











## DINING **CHAIRS**











# LOUNGE CHAIRS