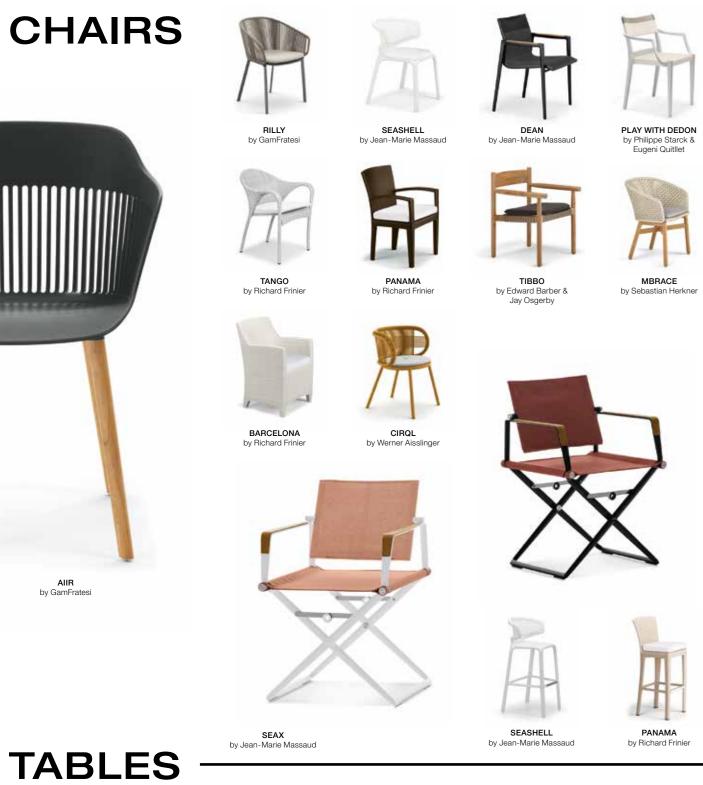

color world as open as the seas, select from a wide mood with fabrics, including BRIXX in DUNE Cove, SEAX

range of aquatic blues and greens, including AIIR in Nori, in Petrol Light or Petrol Dark sling fabric and cushions in















LOUNGE

bleach 066

RAYN

salina 085



TIGMI

**BRIGHT** 











**SWINGREST** 



COMBINE, COMPLEMENT AND COORDINATE COLORS WITH EASE

In regular workshops with world-renowned colorists, DEDON develops color worlds that coordinate beautifully across collections. Working with fiber, injection-molded polypropylene or rope from a variety of products, all in the same color tone, you can create sophisticated color worlds. Play with any and all DEDON products and colors to create the desired ambience for every setting.











## DINING **CHAIRS**











# LOUNGE CHAIRS