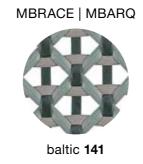

THE OTHERS

MBRACE in a triaxial weave of Baltic, and CIRQL in a circu-GLAN Teal.

lar weave of Bluestone or Jade. Enhance the open, oceanic

For a color world as open as the seas, select from a wide mood with fabrics, including BRIXX in DUNE Cove, SEAX