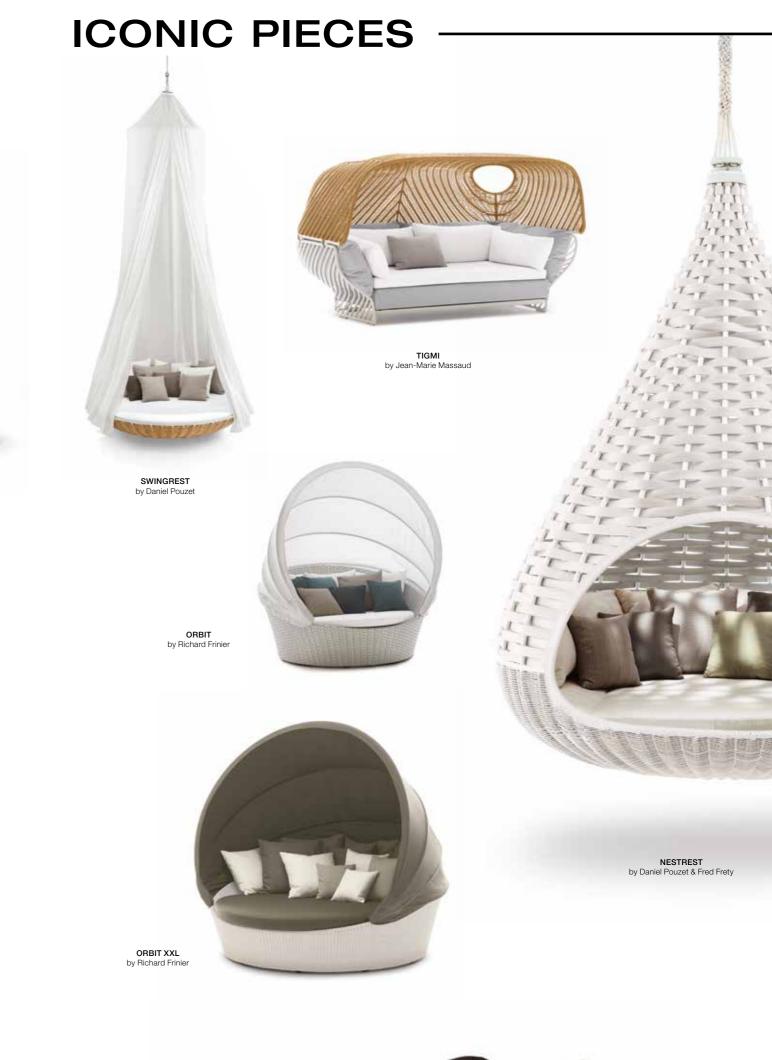

eas, select from a wide mood with fabrics, including BRIXX in DUNE Cove, SEAX

range of aquatic blues and greens, including AIIR in Nori, in Petrol Light or Petrol Dark sling fabric and cushions in















LOUNGE

bleach 066

RAYN

salina 085



TIGMI

**BRIGHT** 











**SWINGREST** 



COMBINE, COMPLEMENT AND COORDINATE COLORS WITH EASE

In regular workshops with world-renowned colorists, DEDON develops color worlds that coordinate beautifully across collections. Working with fiber, injection-molded polypropylene or rope from a variety of products, all in the same color tone, you can create sophisticated color worlds. Play with any and all DEDON products and colors to create the desired ambience for every setting.











## DINING **CHAIRS**











# LOUNGE CHAIRS