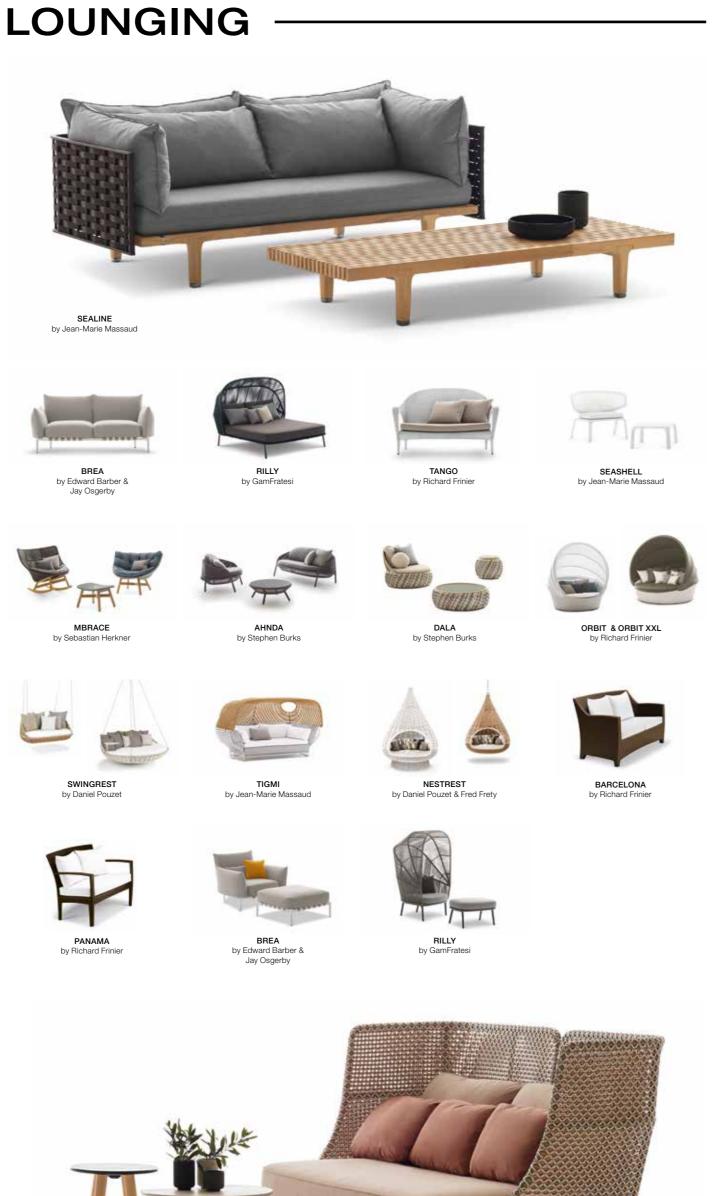

world as open as the seas, select from a wide mood with fabrics, including BRIXX in DUNE Cove, SEAX

range of aquatic blues and greens, including AIIR in Nori, in Petrol Light or Petrol Dark sling fabric and cushions in















LOUNGE

bleach 066

RAYN

salina 085



TIGMI

**BRIGHT** 











**SWINGREST** 



COMBINE, COMPLEMENT AND COORDINATE COLORS WITH EASE

In regular workshops with world-renowned colorists, DEDON develops color worlds that coordinate beautifully across collections. Working with fiber, injection-molded polypropylene or rope from a variety of products, all in the same color tone, you can create sophisticated color worlds. Play with any and all DEDON products and colors to create the desired ambience for every setting.











## DINING **CHAIRS**











# LOUNGE CHAIRS