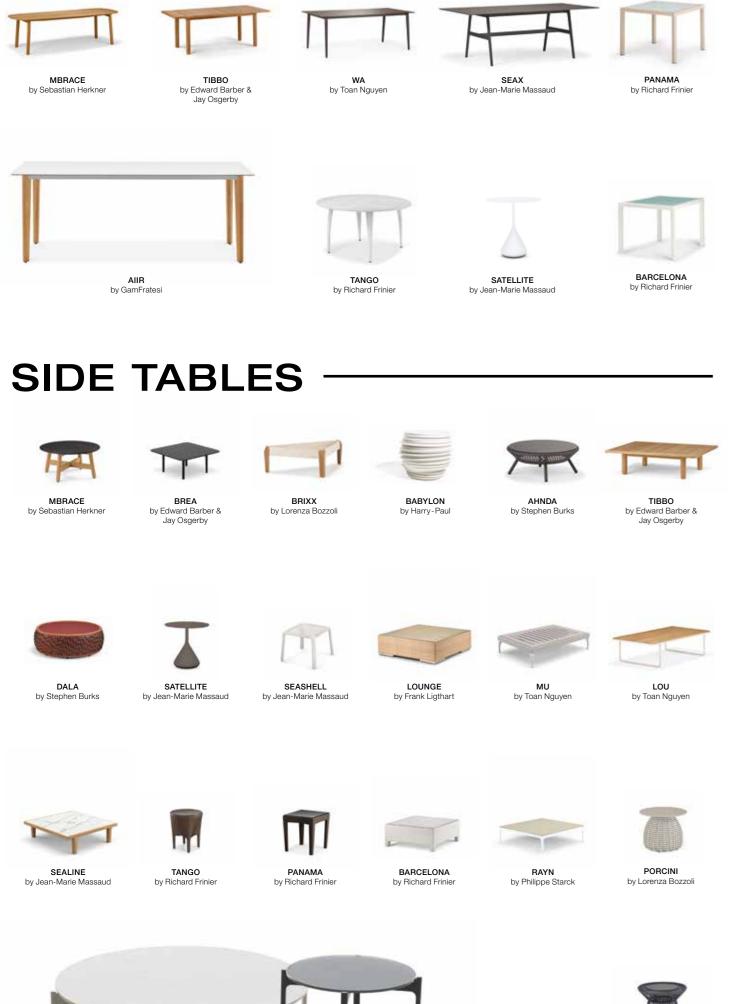

or world as open as the seas, select from a wide mood with fabrics, including BRIXX in DUNE Cove, SEAX

range of aquatic blues and greens, including AIIR in Nori, in Petrol Light or Petrol Dark sling fabric and cushions in















LOUNGE

bleach 066

RAYN

salina 085



TIGMI

**BRIGHT** 











**SWINGREST** 



COMBINE, COMPLEMENT AND COORDINATE COLORS WITH EASE

In regular workshops with world-renowned colorists, DEDON develops color worlds that coordinate beautifully across collections. Working with fiber, injection-molded polypropylene or rope from a variety of products, all in the same color tone, you can create sophisticated color worlds. Play with any and all DEDON products and colors to create the desired ambience for every setting.











## DINING **CHAIRS**











# LOUNGE CHAIRS