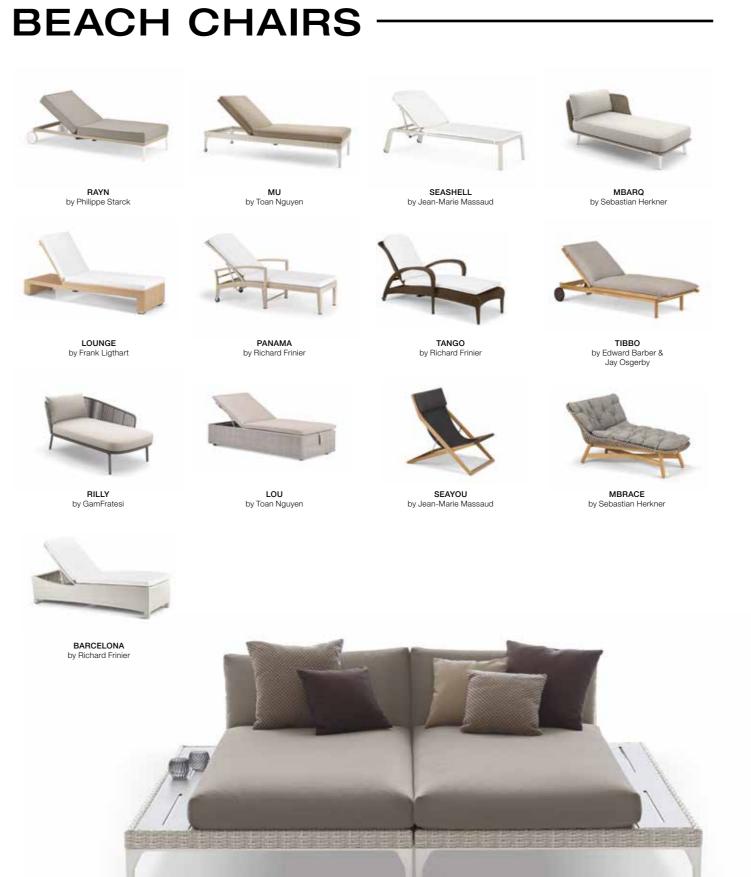

s, select from a wide mood with fabrics, including BRIXX in DUNE Cove, SEAX

range of aquatic blues and greens, including AIIR in Nori, in Petrol Light or Petrol Dark sling fabric and cushions in















LOUNGE

bleach 066

RAYN

salina 085



TIGMI

**BRIGHT** 











**SWINGREST** 



COMBINE, COMPLEMENT AND COORDINATE COLORS WITH EASE

In regular workshops with world-renowned colorists, DEDON develops color worlds that coordinate beautifully across collections. Working with fiber, injection-molded polypropylene or rope from a variety of products, all in the same color tone, you can create sophisticated color worlds. Play with any and all DEDON products and colors to create the desired ambience for every setting.











## DINING **CHAIRS**











# LOUNGE CHAIRS